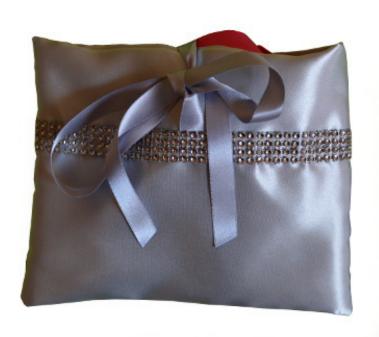

#### Pretty Strass

Satin Wallet for 1 set of Lingerie (Bra + Panty) from 32 A to 40 E

Storage inside your drawer or into your luggage