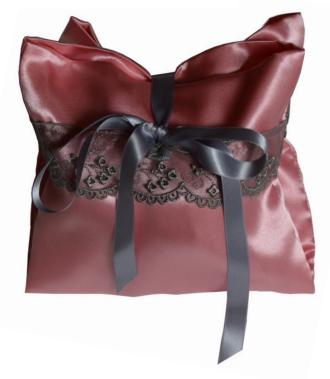

#### Pretty Weekend

Satin Wallet for 2 full sets of lingerie (from 32 A to 40 E)

Storage for your drawer or into your luggage