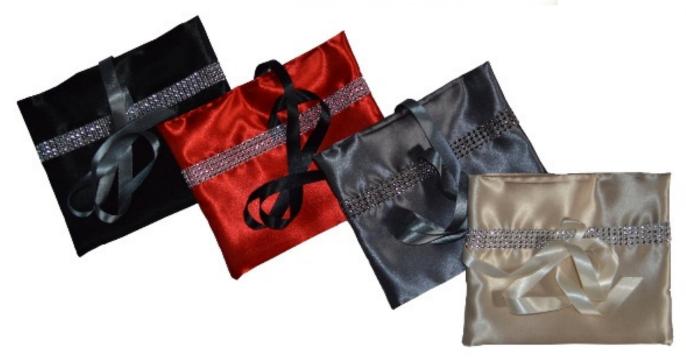

#### Pretty Strass

Satin Wallet for 1 set of Lingerie (Bra + Panty) from 32 A to 40 E

Storage inside your drawer or into your luggage