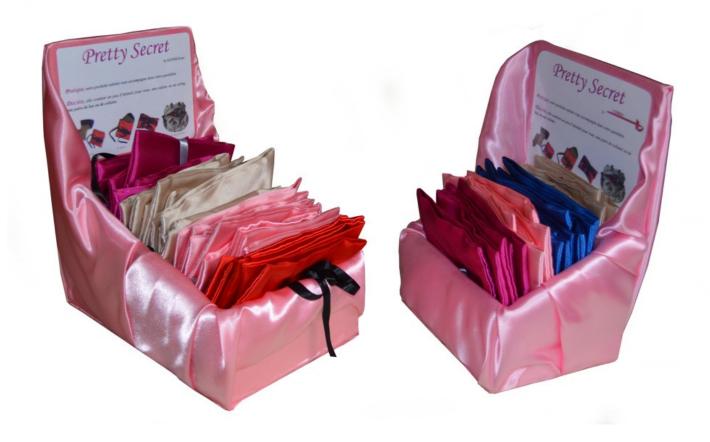

#### Pretty Secret

Silky wallet for I pair of tights or stockings

Elégance of this safety wallet inside your handbag

# PRETTY Collection

Free Display for your shop

25 or 50 pieces

**Copyrights SATINBOX** 

www.SATINBOX.net