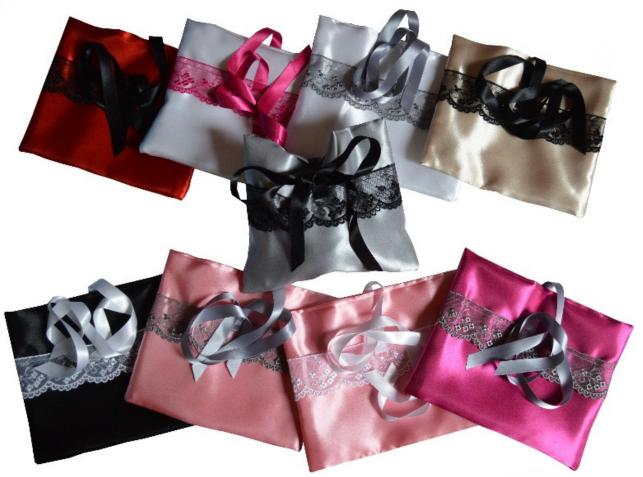

## PRETTY Collection

by SATINBOX.

Satin Wallets

for Lingerie,

for tights or Stockings

#### Pretty Chic

Satin Wallet for 1 set of Lingerie (Bra + Panty) from 32 A to 40 E

Storage inside your drawer or into your luggage

#### Pretty Strass

Satin Wallet for 1 set of Lingerie (Bra + Panty) from 32 A to 40 E

Storage inside your drawer or into your luggage

#### Pretty Weekend

Satin Wallet for 2 full sets of lingerie (from 32 A to 40 E)

Storage for your drawer or into your luggage