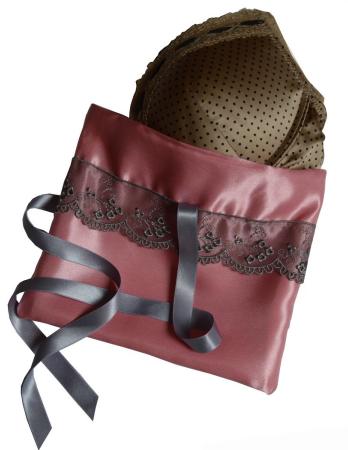

#### Pretty Chic

Satin Wallet for 1 set of Lingerie (Bra + Panty) from 32 A to 40 E

Storage inside your drawer or into your luggage

#### Pretty Strass

Satin Wallet for 1 set of Lingerie (Bra + Panty) from 32 A to 40 E

Storage inside your drawer or into your luggage

#### Pretty Weekend

Satin Wallet for 2 full sets of lingerie (from 32 A to 40 E)

Storage for your drawer or into your luggage