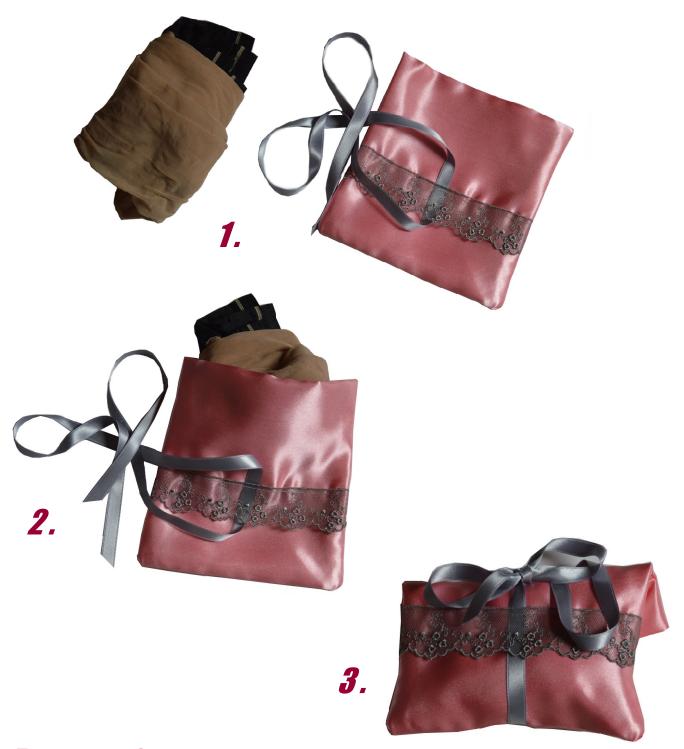

#### Pretty Secret

Silky wallet for I pair of tights or stockings

Elégance of this safety wallet inside your handbag