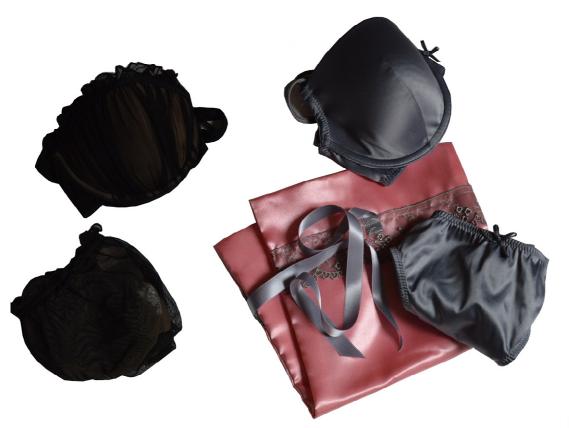

#### Pretty Chic

Satin Wallet for 1 set of Lingerie (Bra + Panty) from 32 A to 40 E

Storage inside your drawer or into your luggage

#### Pretty Strass

Satin Wallet for 1 set of Lingerie (Bra + Panty) from 32 A to 40 E

Storage inside your drawer or into your luggage

#### Pretty Weekend

Satin Wallet for 2 full sets of lingerie (from 32 A to 40 E)

Storage for your drawer or into your luggage