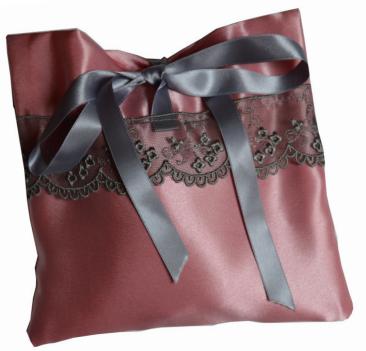

#### Pretty Chic

Satin Wallet for 1 set of Lingerie (Bra + Panty) from 32 A to 40 E

Storage inside your drawer or into your luggage

#### Pretty Strass

Satin Wallet for 1 set of Lingerie (Bra + Panty) from 32 A to 40 E

Storage inside your drawer or into your luggage

#### Pretty Weekend

Satin Wallet for 2 full sets of lingerie (from 32 A to 40 E)

Storage for your drawer or into your luggage